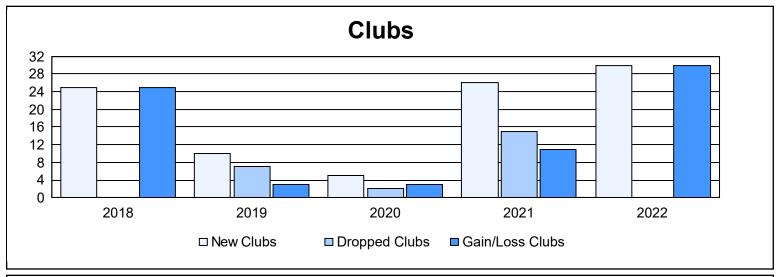

District 315B2 As of June 2022 Cumulative

| Year      | New<br>Clubs | Dropped<br>Clubs | Gain/<br>Loss<br>Clubs | New<br>Members | Charter<br>Members | Reinstate<br>Members | Transfer<br>Members | Total<br>Member<br>Added | Total<br>Members<br>Dropped | Gain/<br>Loss<br>Members |
|-----------|--------------|------------------|------------------------|----------------|--------------------|----------------------|---------------------|--------------------------|-----------------------------|--------------------------|
| 2017-2018 | 25           | 0                | 25                     | 407            | 527                | 50                   | 18                  | 1,002                    | 367                         | 635                      |
| 2018-2019 | 10           | 7                | 3                      | 234            | 234                | 10                   | 1                   | 479                      | 456                         | 23                       |
| 2019-2020 | 5            | 2                | 3                      | 134            | 120                | 13                   | 5                   | 272                      | 481                         | -209                     |
| 2020-2021 | 26           | 15               | 11                     | 691            | 736                | 31                   | 44                  | 1,502                    | 1,081                       | 421                      |
| 2021-2022 | 30           | 0                | 30                     | 1,120          | 952                | 214                  | 54                  | 2,340                    | 309                         | 2,031                    |
| Average   | 19           | 5                | 14                     | 517            | 514                | 64                   | 24                  | 1,119                    | 539                         | 580                      |